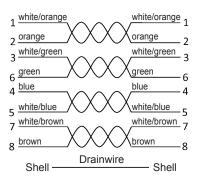

flat Patch Cable which is perfect to establish powerfull connections for Access Points, VOIP telephones, Routers and many more devices. It is suitable for PoE and PoE+ options and the thin and flexible design makes it possible to install it behind baseboards, carpet or laminate flooring, doors and windows.

- CAT 6a twisted Pair Flat Cable
- extreme thin Cable profile 7.2 x 2.2 mm (AWG 32)
- Maximum transfer rate of 550 600 MHz
- all new unique Cable-ID on both sides for easier cable identification
- High voltage test with 300 VDC for 0,01 sec.
- · UL- and CM-Certfified
- · all used materials are RoHS and CE compliant



(1) CAT 6a Flat Patch Cable (32AWG (7/0.08BC))

(2) Shielded 8P8C RJ45 Connector with gold plated 50µ contact area

## **Cablespecification**



## Wiring pin Assignment