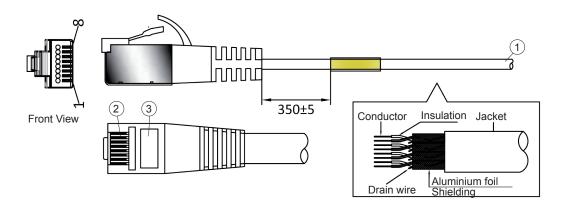

(1) CAT 6a Flat Patch Cable (32AWG (7/0.08BC))

(2) Shielded 8P8C RJ45 Connector with gold plated 50µ contact area