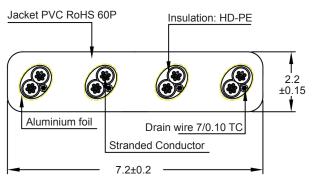

## **Cablespecification**

- CAT 6a twisted Pair Flat Cable
- extreme thin Cable profile 7.2 x 2.2 mm (AWG 32)
- Maximum transfer rate of 550 600 MHz
- all new unique Cable-ID on both sides for easier cable identification
- High voltage test with 300 VDC for 0,01 sec.
- · UL- and CM-Certfified
- · all used materials are RoHS and CE compliant